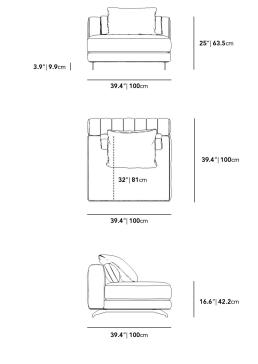

## Dimensions

39.4 in x 39.4 in x 25 in (Width x Depth x Height) All measurements are approximations.