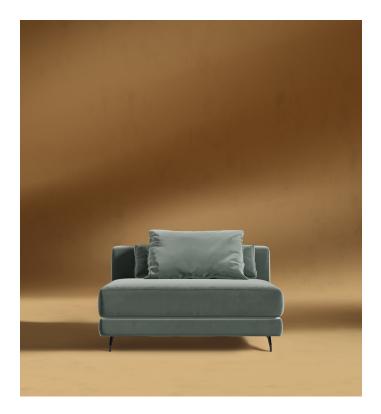

## **Berlin Armless**

Open your senses to the enticing shape of the Berlin Armless. Punctuated by the smooth channel detailing and sumptuous upholstery, the Berlin embodies an atmosphere of modern luxury. Enjoy our preset configurations or customize your own design by purchasing pieces separately.

## Details

Kiln-dried hardwood frame with doweled joints and reinforced corner blocks

- Soft padded frame made with polyurethane foam wrapped in polyester fiber
   3-laver high-density foam cushioning topped with premium 100%
- 3-layer high-density foam cushioning topped with premium 100% goose down feathers
   Bruched steel finished lags in black
- Brushed steel finished legs in black
  Pillow Rectangle 28.7 in x 10.6 in x 6.3 in
- Pillow Square 20 in x 20 in x 6.3 in
- Soft Feel (Learn more about our sofa firmness here.)
- Legs require light assembly
- $\bullet$   $% \ensuremath{\mathsf{To}}$  To join the modular pieces together please use the connector pieces that are included