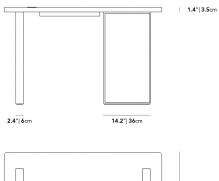

## Dimensions

48 in x 24 in x 29.5 in (Width x Depth x Height) All measurements are approximations.

Assembly Instructions Download