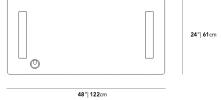

## Dimensions

48 in x 24 in x 29.5 in (Width x Depth x Height) All measurements are approximations.

Assembly Instructions Download