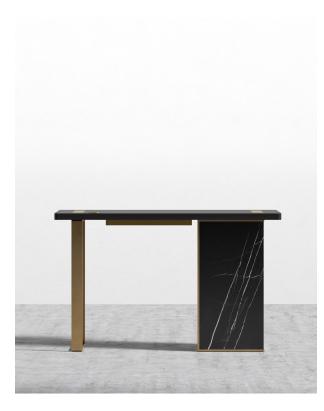

## Augustus Desk Compact

A fresh and avant-garde take on office furniture, the Augustus Desk - Compact elevates any space. The subtle brass metal detailing enhances the luxurious marble base. While the smooth top available in walnut, matte black or white lacquer adds a touch of modern utility. Combine with the Augustus Storage Unit for the ultimate office space.

## Details

- Available in walnut veneer, matte black veneer or white lacquer finish
- California Phase 2 Compliant MDF
- Choose either white or black marble base
- Cable managment included
- Solid brass metal legs
- Assembly required
- This product will be shipped in a wooden crate, tools are recommended for unboxing