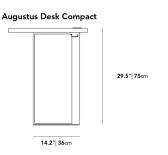

## Dimensions

48 in x 24 in x 29.5 in (Width x Depth x Height) All measurements are approximations.

Assembly Instructions Download