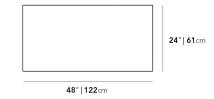

## Dimensions

48 in x 24 in x 29 in (Width x Depth x Height)

Additional Dimensions

63 in x 27 in x 29 in - (63" | 160cm Size, Alabaster Concrete Surfaces) 63 in x 27 in x 29 in - (63" | 160cm Size, Slate Concrete Surfaces)