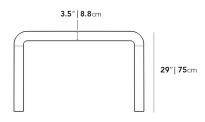

## Dimensions

48 in x 24 in x 29 in (Width x Depth x Height)

Additional Dimensions

63 in x 27 in x 29 in - (63" | 160cm Size, Alabaster Concrete Surfaces) 63 in x 27 in x 29 in - (63" | 160cm Size, Slate Concrete Surfaces)