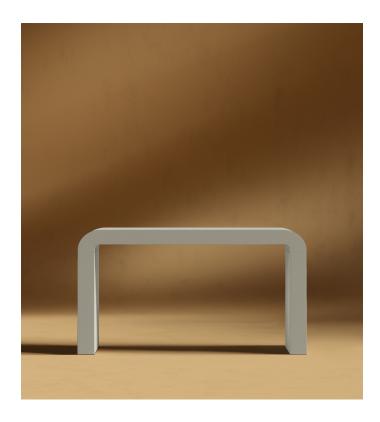

## Cascadia Desk

Relish in the captivating spirit of the Cascadia. Uniting luxurious sophistication with an understated design, the Cascadia Desk illuminates any space with its smooth contours and unparalleled silhouette.

## Details

- Natural glass fiber reinforced concrete
- · Fully finished and sealed
- Waterproof and UV tested
- Suitable for indoor or outdoor use
- Available in two sizes
- Assembly required
- This product will be shipped in a wooden crate, tools are recommended for unboxing