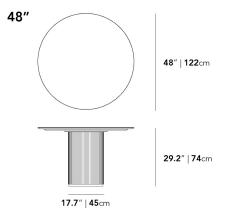

## Dimensions

48 in x 48 in x 29.2 in (Width x Depth x Height) All measurements are approximations.

**Assembly Instructions** Download