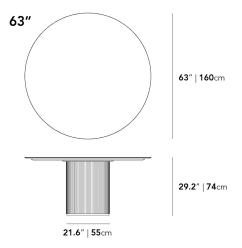

## Details

- Choice of travertine, white or black marble top Available in walnut, white ash, black oak, or alabaster matte lacquer tambour base
- Marble top finished with a natural sealant
- Travertine top unsealed and finished with oil
- Available in two sizes
- Assembly required

## Dimensions

48 in x 48 in x 29.2 in (Width x Depth x Height) All measurements are approximations.

**Assembly Instructions** Download