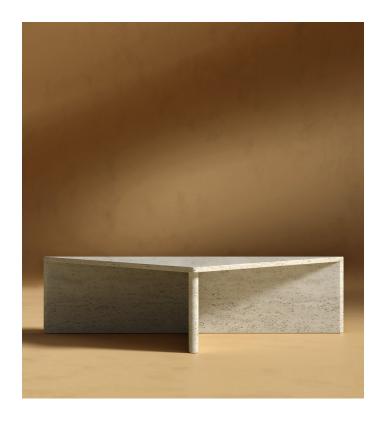

## Terra Coffee Table - Low (Black Label)

The art of modern architecture is brought to life through the Terra Coffee Table -Low. The captivating sharp angles and luxuriant materials of the Terra will transport you to an atmosphere of sophisticated warmth in any space. Pair with any of our expansive modular sectionals for a grandiose and elegant living room.

## Dimensions

40 in x 26 in x 11.5 in (Width x Depth x Height) All measurements are approximations.