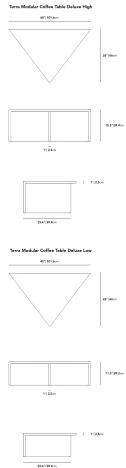

## Dimensions

40 in x 26 in x 11.5 in (Width x Depth x Height) All measurements are approximations.