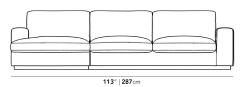

## Dimensions

113 in x 67.8 in x 30 in (Width x Depth x Height)

Seat Height: 17 in Seat Depth: 21 in Arm Height: 21.6 in

All measurements are approximations.