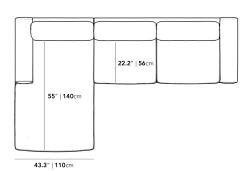

## Dimensions

113 in x 67.8 in x 30 in (Width x Depth x Height)

Seat Height: 17 in Seat Depth: 21 in Arm Height: 21.6 in

All measurements are approximations.