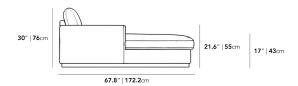

## Dimensions

113 in x 67.8 in x 30 in (Width x Depth x Height)

Seat Height: 17 in Seat Depth: 21 in Arm Height: 21.6 in

All measurements are approximations.