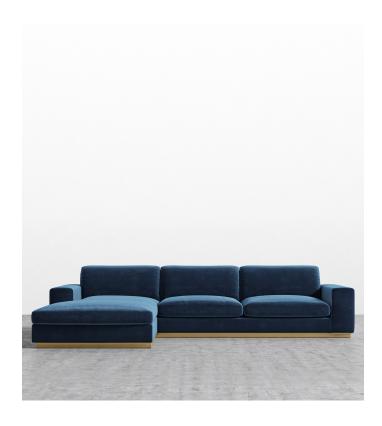

## Noah Sectional - Brass

Exuding stylish form and comfort, Noah is a wide-width and low profile piece inspired by modern and Nordic design. The gorgeous naturally finished brushed brass base is a beautiful contrast to the soft fabric upholstery, customizable to your choice. This base sits fully to the floor and is set back two inches for additional contrast, providing a grander illusion of size and space. While the cushions easily seat three or more people in optimal comfort, the width of the armrests also offer a functional purpose as the perfect place for resting your favorite drink or a book. Keep it cozy with the Noah Sofa, or go grand with the Noah Sectional.