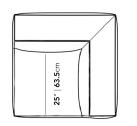

## Dimensions

38 in x 38 in x 25 in (Width x Depth x Height) All measurements are approximations.

**38.25**" | **97.2**cm

38.25" | 97.2cm