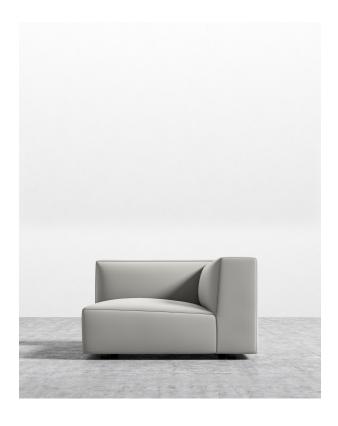

## **Portier Corner**

The Portier Corner is a simple structured seat with boxy flare and a low-set profile. Square arm rests are made like a side table, while an elevated back rest provides ample lean-back support. High-density foam cushioning is nicely rounded and perfectly firm. Pair with additional Portier Modular pieces to create your perfect sectional.

## Details

- Kiln-dried hardwood frame with doweled joints and reinforced corner blocks
- Soft-padded frame made with polyurethane foam wrapped in polyester fiber
- 8 gauge sinuous spring construction
- 3 layer high-density foam cushioning
- Medium-Firm Feel (Learn more about our sofa firmness here.)
- Legs require light assembly