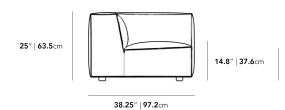

## Dimensions

38 in x 38 in x 25 in (Width x Depth x Height) All measurements are approximations.

**38.25**" | **97.2**cm

38.25" | 97.2cm