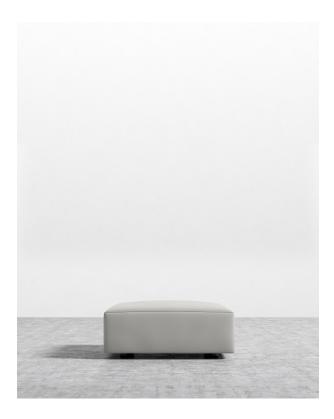

## Portier Ottoman

The Portier Ottoman is a structured ottoman with boxy flare and a low-set profile. High-density foam cushioning is nicely rounded and perfectly firm. Use alone as a multifunctional seat, or combine with other Portier Modular pieces to create your perfect sectional.

## Dimensions

32 in x 32 in x 14.8 in (Width x Depth x Height) All measurements are approximations.

14.8″ | 37.6cm

32" | 81.3cm