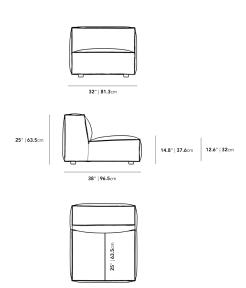

## Dimensions

32.25 in x 37.5 in x 24.5 in (Width x Depth x Height) All measurements are approximations.