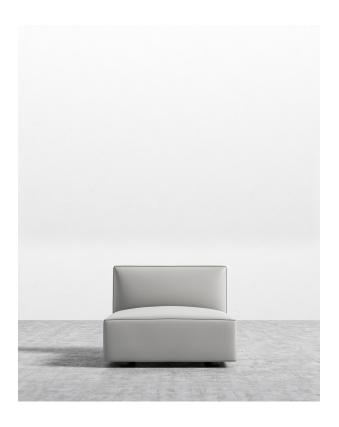

## **Portier Armless**

The Portier is a structured armless seat with boxy flare and a low-set profile. An elevated back rest provides ample lean-back support, while high-density foam cushioning is nicely rounded and perfectly firm. Pair with additional Portier Modular pieces to create your perfect sectional.

## Details

- Kiln-dried hardwood frame with doweled joints and reinforced corner blocks
- Soft-padded frame made with polyurethane foam wrapped in polyester fiber
- 8 gauge sinuous spring construction
- 3 layer eco-friendly high-density foam cushioning
- Medium-Firm Feel (Learn more about our sofa firmness here.)
- Legs require light assembly