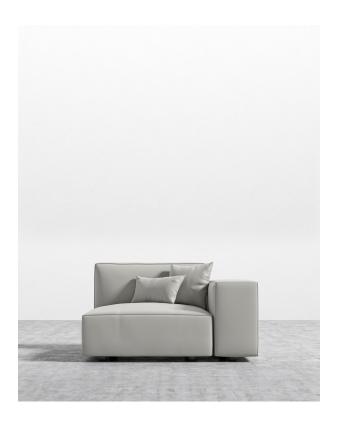

## Portier Right Arm Corner

The Portier Right Arm Corner is a simple structured corner seat with boxy flare and a low-set profile. Square arm rests are made like a side table, while an elevated back rest provides ample lean-back support. High-density foam cushioning is nicely rounded and perfectly firm. Pair with additional Portier Modular pieces to create your perfect sectional.

## Dimensions

42 in x 38 in x 25 in (Width x Depth x Height)

Seat Depth: 25 in Arm Height: 20.5 in

All measurements are approximations.