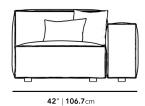

## Dimensions

42 in x 38 in x 25 in (Width x Depth x Height)

Seat Depth: 25 in Arm Height: 20.5 in

All measurements are approximations.