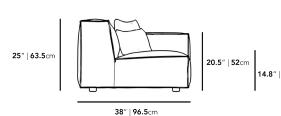

## Dimensions

42 in x 38 in x 25 in (Width x Depth x Height)

Seat Depth: 25 in Arm Height: 20.5 in

All measurements are approximations.