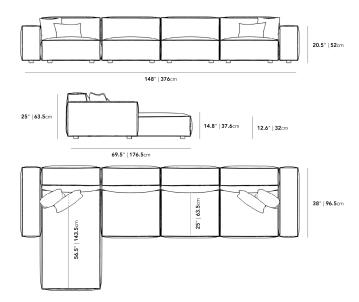

## Dimensions

148 in x 69.5 in x 25 in (Width x Depth x Height) Seat Height: 12.6 in

Seat Depth: 25 in Arm Height: 20.5 in

All measurements are approximations.