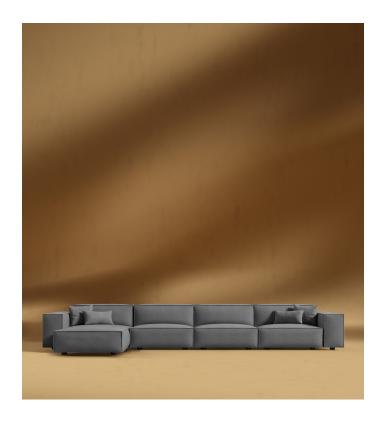

## Porter Extended Sectional

The Porter Extended Sectional is a simple structured sofa with boxy flare and a low-set profile. Square arm rests are made like a side table, while an elevated back rest provides ample lean-back support. High-density foam cushioning is nicely rounded and perfectly firm. Detailed pipe stitching around the edges finishes the eloquent modern design.