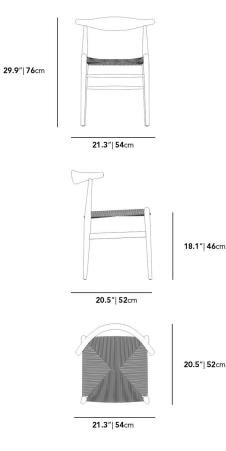

## Dimensions

21.3 in x 20.5 in x 29.9 in (Width x Depth x Height) Seat Height: 17.7 in Seat Depth: 16.9 in All measurements are approximations.