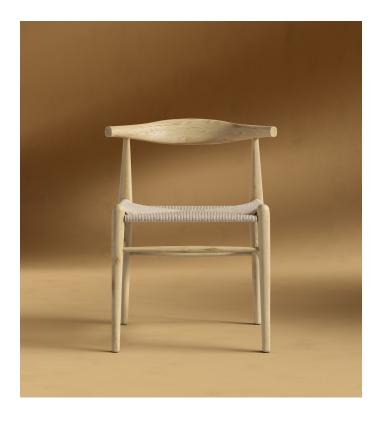

## Elbow Chair - Woven

Originally designed in 1956, this classic piece of Danish furniture entered mass production due to its functional design fit for the modern home. Attractive for its non-ostentatious profile, every feature is made with intent including the perfect angle of the curved back, ergonomically designed for human comfort. The Elbow chair is an ideal dining chair complete with a natural, paper cord seat for increased comfort.

## Details

This premium Rove Concepts reproduction features:

- Solid wood frame
- Seat hand woven with durable paper cord.
- Available in stained walnut or natural finish
- Please note this design includes a removable metal tag. Exercise caution when removing the tags, as the adhesive may be harder to remove on wood surfaces.