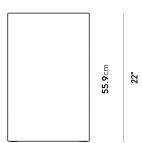

## Dimensions

14 in x 14 in x 22 in (Width x Depth x Height) All measurements are approximations.