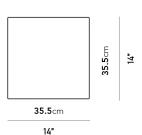

## Dimensions

14 in x 14 in x 22 in (Width x Depth x Height) All measurements are approximations.