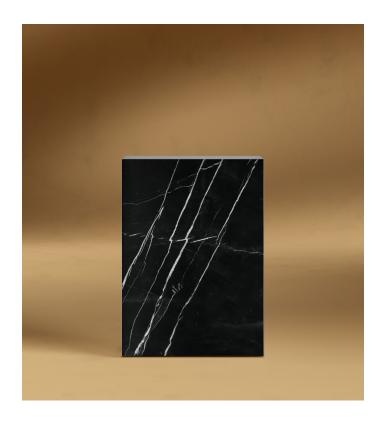

## Liza Side Table -Marble

The Liza Side Table brings form and function to the modern home. With its clean and simple, architectural design, the Liza anchors any space. Made of beautifully polished marble, the Liza creates a feel of refined elegance in any setting.

## Details

- Polished and finished with natural wax
- Includes foot pads
- Light assembly required
  This product will be shipped in a wooden crate, tools are recommended for unboxing