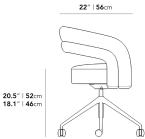

## Dimensions

24.8 in x 22 in x 31.5 in (Width x Depth x Height) All measurements are approximations.

Assembly Instructions Download