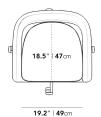

## Dimensions

24.8 in x 22 in x 31.5 in (Width x Depth x Height) All measurements are approximations.

Assembly Instructions Download