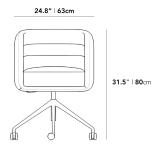

## Dimensions

24.8 in x 22 in x 31.5 in (Width x Depth x Height) All measurements are approximations.

Assembly Instructions Download