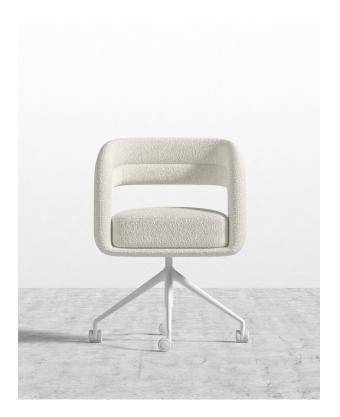

## Mia Office Chair

Discover a sense of sophisticated luxury with the sculptural shape of the Mia Office Chair. A fresh take on the traditional office chair, the softly upholstered curves, and the intricate details of Mia creates a grandiose feel of modern elegance in any office setting.