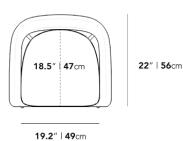

## Dimensions

24.8 in x 21.9 in x 30.3 in (Width x Depth x Height) All measurements are approximations.

Assembly Instructions Download