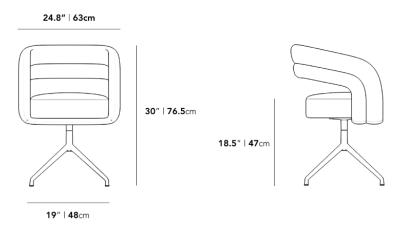

## Dimensions

24.8 in x 21.9 in x 30.3 in (Width x Depth x Height) All measurements are approximations.

Assembly Instructions Download