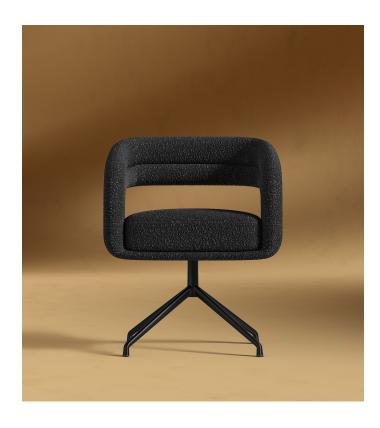

## Mia Dining Chair

Discover a sense of sophisticated luxury with the sculptural shape of the Mia Dining Chair. A fresh take on the traditional dining chair, the softly upholstered curves, and the intricate details of Mia creates a grandiose feel of modern elegance in any space.