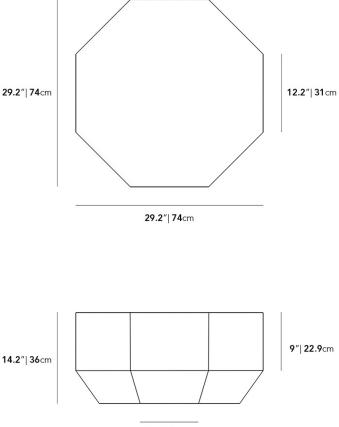

## Dimensions

29.2 in x 29.2 in x 14.2 in (Width x Depth x Height) All measurements are approximations.