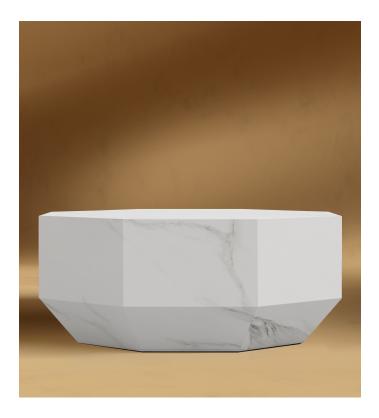

## Leia Coffee Table

The luxurious and modern notes of the Leia Coffee Table carries an air of sophistication and versatility to elevate any space. With its architectural lines and soft tones of the polished stone celebrates the timeless elegance of this sculptural piece. The Leia makes a perfect accompaniment to any sofa or sectional.

## Details

- Choice of white terrazzo, white ceramic, or black ceramic Easy to clean glazed top for maximum durability Freeze and weather-resistant hollow ceramic structure .
- •
- . Indoor and outdoor use
- This product will be shipped in a wooden crate, tools are . recommended for unboxing