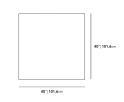

etails

- · Choice of white terrazzo, white ceramic, or black ceramic top
- Matte black metal legs
- Available in two sizes
- For indoor and outdoor use
- Light assembly required
- This product will be shipped in a wooden crate, tools are
- recommended for unboxing

#### Dimensions

40 in x 40 in x 14.4 in (Width x Depth x Height)

### Additional Dimensions

60 in x 40 in x 14.4 in - (40" x 60" | 102 x 152cm Size, Black Pietra Ceramic Surfaces, Black - Liza Outdoor Base Options) 60 in x 40 in x 14.4 in - (40" x 60" | 102 x 152cm Size, White Calacatta Ceramic Surfaces, Black - Liza Outdoor Base Options) 60 in x 40 in x 14.4 in - (40" x 60" | 102 x 152cm Size, Black - Liza Outdoor Base Options, White Terrazzo Surfaces)

All measurements are approximations.

Assembly Instructions Download