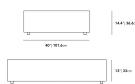

ls

- · Choice of white terrazzo, white ceramic, or black ceramic top
- Matte black metal legs
- Available in two sizes
- For indoor and outdoor use
- Light assembly required
- This product will be shipped in a wooden crate, tools are
- recommended for unboxing

#### Dimensions

40 in x 40 in x 14.4 in (Width x Depth x Height)

### Additional Dimensions

60 in x 40 in x 14.4 in - (40" x 60" | 102 x 152cm Size, Black Pietra Ceramic Surfaces, Black - Liza Outdoor Base Options) 60 in x 40 in x 14.4 in - (40" x 60" | 102 x 152cm Size, White Calacatta Ceramic Surfaces, Black - Liza Outdoor Base Options) 60 in x 40 in x 14.4 in - (40" x 60" | 102 x 152cm Size, Black - Liza Outdoor Base Options, White Terrazzo Surfaces)

All measurements are approximations.

Assembly Instructions Download