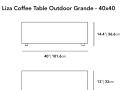

Details

- · Choice of white terrazzo, white ceramic, or black ceramic top
- Matte black metal legs
- Available in two sizes
- For indoor and outdoor use
- Light assembly required
- This product will be shipped in a wooden crate, tools are
- recommended for unboxing

#### Dimensions

40 in x 40 in x 14.4 in (Width x Depth x Height)

### Additional Dimensions

60 in x 40 in x 14.4 in - (40" x 60" | 102 x 152cm Size, Black Pietra Ceramic Surfaces, Black - Liza Outdoor Base Options) 60 in x 40 in x 14.4 in - (40" x 60" | 102 x 152cm Size, White Calacatta Ceramic Surfaces, Black - Liza Outdoor Base Options) 60 in x 40 in x 14.4 in - (40" x 60" | 102 x 152cm Size, Black - Liza Outdoor Base Options, White Terrazzo Surfaces)

All measurements are approximations.

Assembly Instructions Download