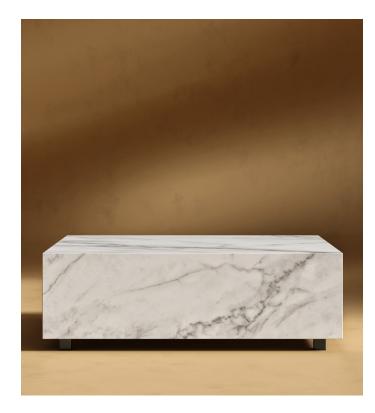

# Liza Coffee Table Grande

The Liza Coffee Table - Grande brings form and function to the great outdoor and indoor spaces. With its clean and simple, low-profile design, the Liza anchors any space. Made of beautifully polished stone and striking matte black metal legs, Liza creates an airy float-like feel to any living space.

#### Details

- · Choice of white terrazzo, white ceramic, or black ceramic top
- Matte black metal legs
- Available in two sizes
- For indoor and outdoor use
- Light assembly required
- This product will be shipped in a wooden crate, tools are
- recommended for unboxing

#### Dimensions

40 in x 40 in x 14.4 in (Width x Depth x Height)