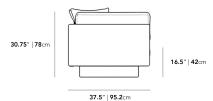

## Dimensions

88.25 in x 37.5 in x 30.75 in (Width x Depth x Height) Seat Height: 16.5 in Seat Depth: 24.5 in All measurements are approximations.

Assembly Instructions Download