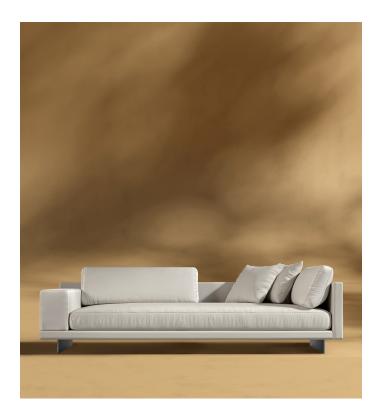

## Dresden Outdoor Left Arm Sofa

Compelling in its simple yet cutting edge style, the Dresden Outdoor Left Arm Sofa brings a fresh perspective to contemporary outdoor living. The sleek, low profile frame is met with grand cloud-like seat cushions to create the statement making structure. The Dresden also balances the expansive seating with an interchangeable side table insert that is offered in white ceramic or black ceramic finishes. Grounded on aluminum metal legs, this piece's thoughtful composition demonstrates an exceptional opportunity for modern luxury in any outdoor space.