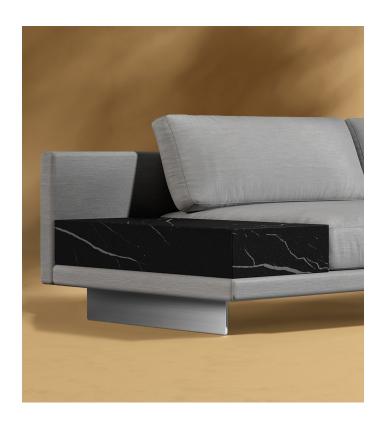

## Dresden Outdoor Side Table

Compelling in its simple yet cutting-edge style, the Dresden Outdoor Side Table is a bold take on contemporary design. The Dresden balances the expansive seating with an interchangeable side table insert offered in white and black ceramic and white terrazzo.

## Details

- Choose from white or black ceramic or white terrazzo
- Armrest and side table can be attached interchangeably
- Side table add-on should be stored indoors when not in use
- Light assembly required
- This product will be shipped in a wooden crate, tools are recommended for unboxing