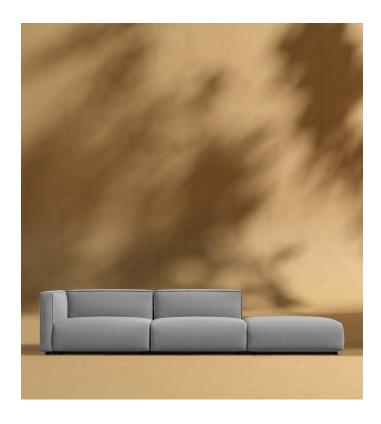

## Arya Outdoor Modular Sofa with Open End

Recline into a unity of contemporary design and minimalist values with the Arya Outdoor Modular Sofa with Open End. Perfect for relaxing with a book or a glass of wine on a calm summer night. The plush back and seat elegantly curves inwards, brimming with layers of sumptuous cushioning. Uncluttered and endlessly inviting, this piece offers a deep seat and angled back to take advantage of a clean design and tempting cushions. The Arya embodies the fundamental elements of modern design and effortlessly adds sleekness to any outdoor setting.