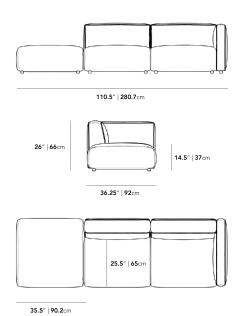

## Dimensions

110.5 in x 36.25 in x 26 in (Width x Depth x Height) Seat Height: 14.5 in

All measurements are approximations.