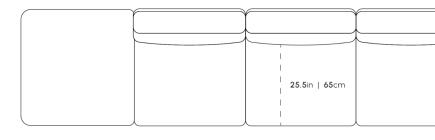

## Dimensions

145.5 in x 36.25 in x 26 in (Width x Depth x Height) All measurements are approximations.

145.5in | 370cm

35.5in | 90.2cm