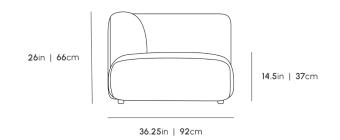

## Dimensions

145.5 in x 36.25 in x 26 in (Width x Depth x Height) All measurements are approximations.

145.5in | 370cm

35.5in | 90.2cm