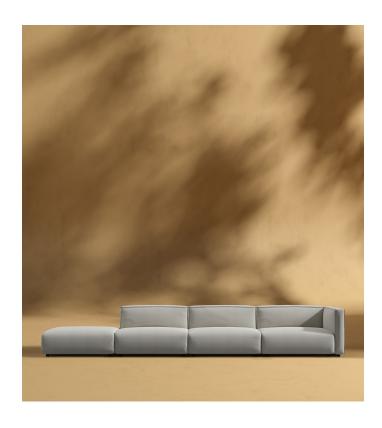

## Arya Outdoor Modular Sectional

Recline into a unity of contemporary design and minimalist values with the Arya Outdoor Modular Sectional. Perfect for relaxing with a book or a glass of wine on a calm summer night. The plush back and seat elegantly curves inwards, brimming with layers of sumptuous cushioning. Uncluttered and endlessly inviting, this piece offers a deep seat and angled back to take advantage of a clean design and tempting cushions. The Arya embodies the fundamental elements of modern design and effortlessly adds sleekness to any outdoor setting.

## Dimensions

145.5 in x 36.25 in x 26 in (Width x Depth x Height) All measurements are approximations.

145.5in | 370cm

35.5in | 90.2cm