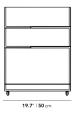

## Dimensions

19.7 in x 24 in x 25 in (Width x Depth x Height) All measurements are approximations.