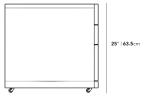

## Dimensions

19.7 in x 24 in x 25 in (Width x Depth x Height) All measurements are approximations.