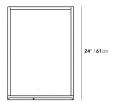

## Dimensions

19.7 in x 24 in x 25 in (Width x Depth x Height) All measurements are approximations.