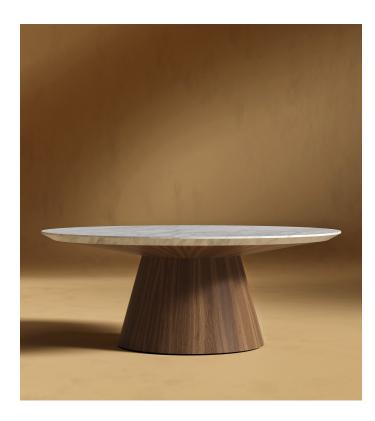

## Winston Coffee Table

The Winston Coffee Table has a unique aesthetic, borrowing elements from both the mid-century modern style as well as from contemporary minimalism. Its intentional single pedestal base is uncluttered yet sophisticated in design with a clean Scandinavian inspired top.

## Details

- Choose from a high gloss white lacquer with clear tempered glass top or white marble
- Smooth American walnut veneer California Phase 2 Compliant MDF .
- .
- Generously beveled edge .
- . Width of base is 17.7" .
- Glass top is not removable Light assembly required .