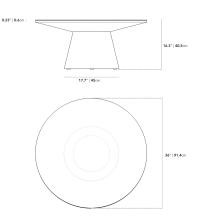

## Dimensions

36 in x 36 in x 15.7 in (Width x Depth x Height) All measurements are approximations.

Winston Coffee Table - Ceramic