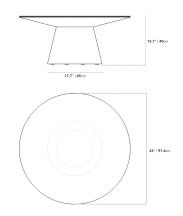

## Dimensions

36 in x 36 in x 15.7 in (Width x Depth x Height) All measurements are approximations.

Winston Coffee Table - Ceramic