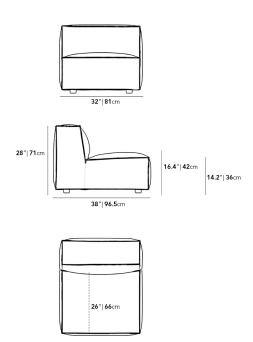

## Dimensions

32 in x 38 in x 28 in (Width x Depth x Height) Seat Height: 16.5 in Seat Depth: 25 in All measurements are approximations.