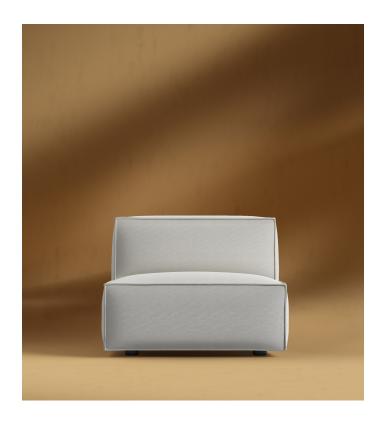

## Porter Armless - Grande

A classic reimagined, the Porter Armless - Grande is a structured armless seat with boxy flare and a low-set profile. An elevated back rest provides ample lean-back support, while high-density foam cushioning is nicely rounded and perfectly firm. Detailed pipe stitching around the edges finishes the modern design that can be combined with other Porter Modular pieces to create your perfect sectional.