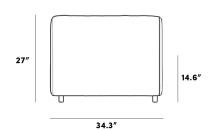

## Dimensions

68.5 in x 34.3 in x 27 in (Width x Depth x Height)

Seat Height: 14.6 in Seat Depth: 23.6 in

All measurements are approximations.