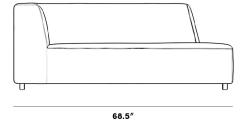

## Dimensions

68.5 in x 34.3 in x 27 in (Width x Depth x Height)

Seat Height: 14.6 in Seat Depth: 23.6 in

All measurements are approximations.