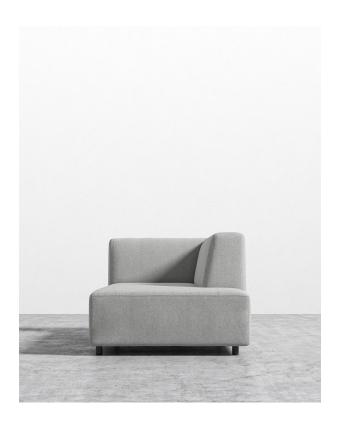

## Mika Right Arm Chaise

Discover an atmosphere of relaxation and refinement with our Mika Right Arm Chaise. Featuring distinctive plush angles and linger-worthy seats, wrapped in your choice of fabric the Mika evokes a sense of grace and sophistication. Grounded by the low profile legs, our Mika Modular Collection was made for laid-back, inviting entertaining.