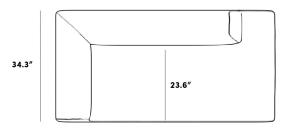

## Dimensions

68.5 in x 34.3 in x 27 in (Width x Depth x Height)

Seat Height: 14.6 in Seat Depth: 23.6 in

All measurements are approximations.