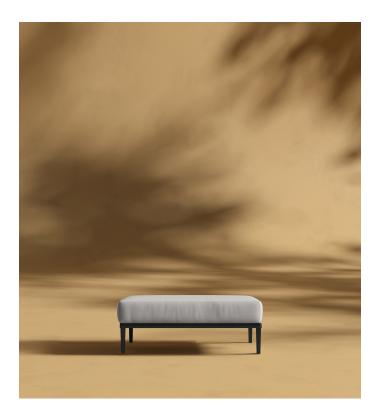

## Francis Outdoor Ottoman

Incorporate modern simplicity into any outdoor living space with our Francis Modular collection. Made of high performance materials and plush fabrics; the Francis Ottoman is perfect for relaxing with a book or a glass of wine on a calm summer night. Use alone as an additional seat or incorporate with other modules, the Francis is flexible for any space.

## Details

- High performance aluminium frame
- Choose from black or white fade resistant powder coated finish
- UV resistant fabric seat
- Firm Feel (Learn more about our sofa firmness here.)
- Light assembly required