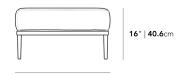

## Dimensions

38 in x 29.5 in x 16 in (Width x Depth x Height) All measurements are approximations.

Assembly Instructions Download

29.5″ | 75cm

38" | 96.5cm