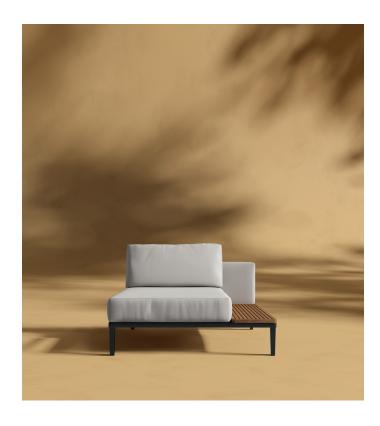

## Francis Outdoor Right Chaise

Incorporate modern simplicity into any outdoor living space with our Francis Modular collection. Made of high performance materials and a built-in teak slat styled table; the Francis Right Chaise is perfect for relaxing with a book or a glass of wine on a calm summer night. Use alone as an armless sofa or incorporate with other modules, the Francis is flexible for any space.