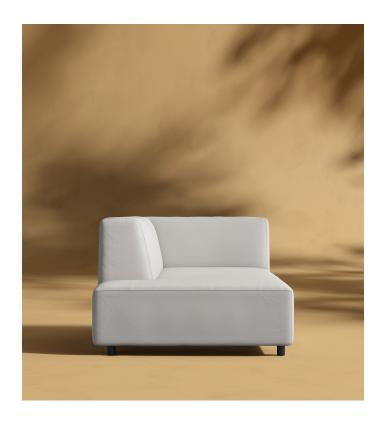

## Mika Outdoor Left Arm Chaise

Discover an atmosphere of relaxation and refinement with our Mika Outdoor Left Arm Chaise. Featuring distinctive plush angles and linger-worthy seats, wrapped in UV resistant fabric the Mika evokes a sense of grace and sophistication. Grounded by low profile legs, our Mika Modular Collection was made for laid-back, inviting entertaining.

## Details

- Fast dry foam
- High performance aluminum frame
- Fade resistant black powder coated finish Waterproof UV resistant fabric seat
- Firm Feel (Learn more about our sofa firmness here.)
- Legs require light assembly

## Dimensions

68.5 in x 34.3 in x 27 in (Width x Depth x Height) All measurements are approximations.