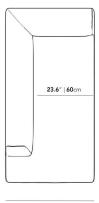

## Dimensions

68.5 in x 34.3 in x 27 in (Width x Depth x Height) All measurements are approximations.