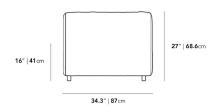

## Dimensions

68.5 in x 34.3 in x 27 in (Width x Depth x Height) All measurements are approximations.