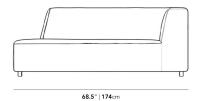

## Dimensions

68.5 in x 34.3 in x 27 in (Width x Depth x Height) All measurements are approximations.