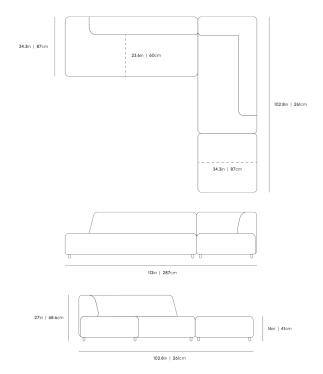

## Dimensions

113 in x 102.8 in x 27 in (Width x Depth x Height) All measurements are approximations.