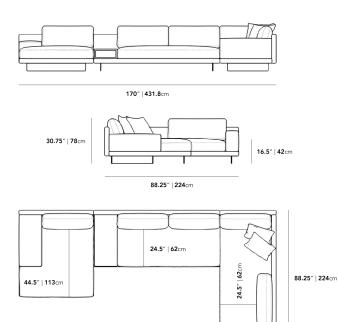

## Dimensions

170 in x 88.25 in x 30.75 in (Width x Depth x Height) Seat Height: 16.5 in Seat Depth: 24.4 in Arm Height: 24 in All measurements are approximations.

Assembly Instructions Download