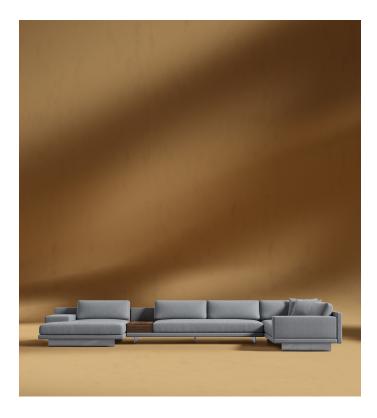

## Dresden Modular Sectional

Compelling in its simple yet cutting edge style, the Dresden modular collection is a bold take on contemporary design. The sleek, low profile frame is met with grand cloud-like seat cushions to create the statement making structure. The Dresden also balances the expansive seating with an interchangeable side table insert that is offered in walnut, natural, and white lacquer finishes. Grounded on cast stainless steel legs with an elegant brushed finish, this piece's thoughtful composition demonstrates an exceptional opportunity for modern luxury in your home.

## Dimensions

170 in x 88.25 in x 30.75 in (Width x Depth x Height) Seat Height: 16.5 in Seat Depth: 24.4 in Arm Height: 24 in All measurements are approximations.

Assembly Instructions Download