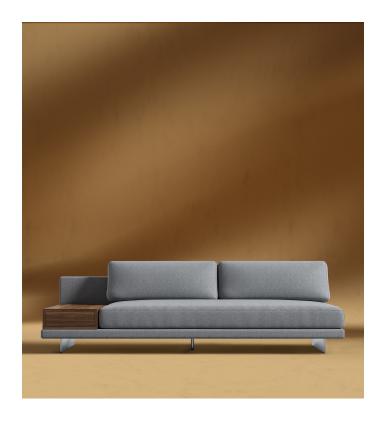

## Dresden Armless Sofa with Side Table - Clearance

Compelling in its simple yet cutting edge style, the Dresden modular collection is a bold take on contemporary design. The sleek, low profile frame is met with grand cloud-like seat cushions to create the statement making structure. The Dresden also balances the expansive seating with an interchangeable side table insert that is offered in walnut, natural, and white lacquer finishes. Grounded on cast stainless steel legs with an elegant brushed finish, this piece's thoughtful composition demonstrates an exceptional opportunity for modern luxury in your home.

## Details

- Kiln-dried hardwood frame with doweled joints and reinforced corner blocks
- Soft-padded frame made with polyurethane foam wrapped in polyester fiber
- 8 gauge sinuous spring construction
- 3 layer high-density foam cushioning topped with premium 100% goose feathers
- Low profile solid stainless steel legs
- Storage table in walnut veneer with push to open drawer (additional color options sold separately)
- Armrest and side table can be attached interchangeably on either end of this piece
- Medium Feel (Learn more about our sofa firmness here.)