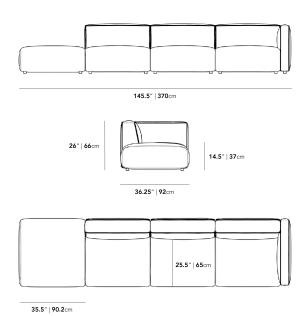

## Dimensions

145.5 in x 36.25 in x 26 in (Width x Depth x Height) Seat Height: 14.5 in All measurements are approximations.