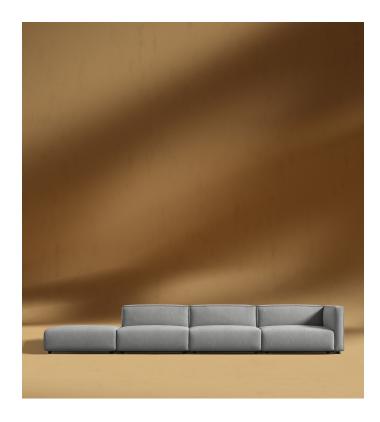

## Arya Modular Sectional

Recline into a unity of contemporary design and minimalist values with the Arya Modular collection. A plush back and seat elegantly curves inwards, brimming with layers of high-density cushioning. Uncluttered and endlessly inviting, this piece offers a deep seat and angled back to take advantage of a clean design and tempting cushions. The Arya Modular collection embodies the fundamental elements of modern design and effortlessly adds sleekness to any space.