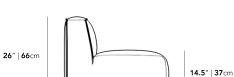

## Dimensions

36.2 in x 35.4 in x 26 in (Width x Depth x Height) Seat Height: 14.5 in

All measurements are approximations.

36.25" | 92cm