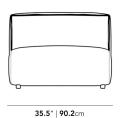

## Dimensions

36.2 in x 35.4 in x 26 in (Width x Depth x Height) Seat Height: 14.5 in

All measurements are approximations.

36.25" | 92cm