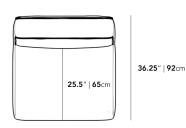

## Dimensions

36.2 in x 35.4 in x 26 in (Width x Depth x Height) Seat Height: 14.5 in

All measurements are approximations.

36.25" | 92cm