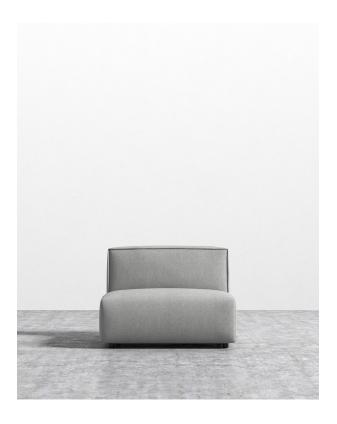

## Arya Armless

Recline into a unity of contemporary design and minimalist values with the Arya Modular collection. A plush back and seat elegantly curves inwards, brimming with layers of high-density cushioning. Uncluttered and endlessly inviting, this piece offers a deep seat and angled back to take advantage of a clean design and tempting cushions. The Arya Modular collection embodies the fundamental elements of modern design and effortlessly adds sleekness to any space.

## Dimensions

36.2 in x 35.4 in x 26 in (Width x Depth x Height) Seat Height: 14.5 in

All measurements are approximations.

36.25" | 92cm