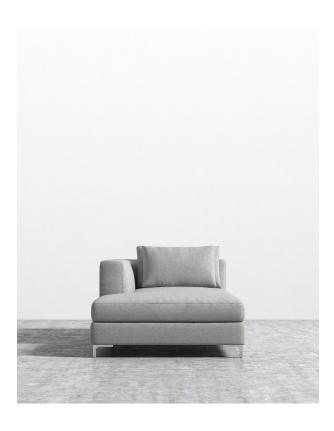

## Antonio Left Arm Chaise

European styling and generous proportions give the Antonio a unique and stunning presence. Meticulously structured seams and a low profile are modern and minimalist. High chaise pillow tops create corners of intimacy while low back modules leave living space unobstructed for a feeling of openness. Various configurations of this collection allow for customization to any space.