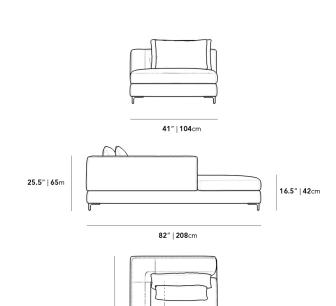

See the entire Antonio Collection here.

Also available in modular sectional here.

Learn more about the Antonio design here.

82" | 208cm

## Dimensions

41 in x 82 in x 25.5 in (Width x Depth x Height)
Seat Height: 16.5 in
All measurements are approximations.

**72**" | **183**cm