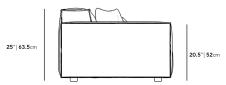

## Dimensions

74 in x 38 in x 25 in (Width x Depth x Height) Seat Height: 14.8 in Seat Depth: 26 in Arm Height: 20 in All measurements are approximations.

74"|188cm