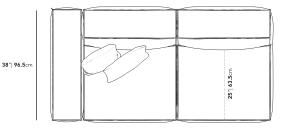

## Dimensions

74 in x 38 in x 25 in (Width x Depth x Height) Seat Height: 14.8 in Seat Depth: 26 in Arm Height: 20 in All measurements are approximations.

74"|188cm