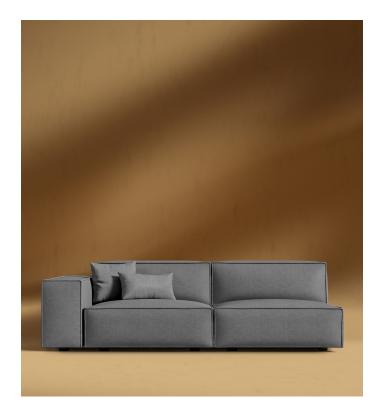

## Porter Left Arm Two Seater

The Porter Left Arm Two Seater is a simple structured seat with boxy flare and a low-set profile. Square armrests are made like a side table, while an elevated backrest provides ample lean-back support. High-density foam cushioning is nicely rounded and perfectly firm. Detailed pipe stitching around the edges finishes the modern design that can be combined with other Porter Modular pieces to create your perfect sectional.