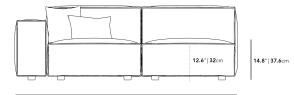

## Dimensions

74 in x 38 in x 25 in (Width x Depth x Height) Seat Height: 14.8 in Seat Depth: 26 in Arm Height: 20 in All measurements are approximations.

74"|188cm