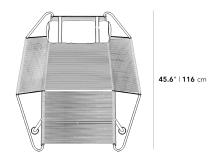

## Dimensions

41 in x 45.6 in x 31.7 in (Width x Depth x Height) All measurements are approximations.