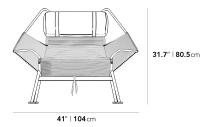

## Dimensions

41 in x 45.6 in x 31.7 in (Width x Depth x Height) All measurements are approximations.