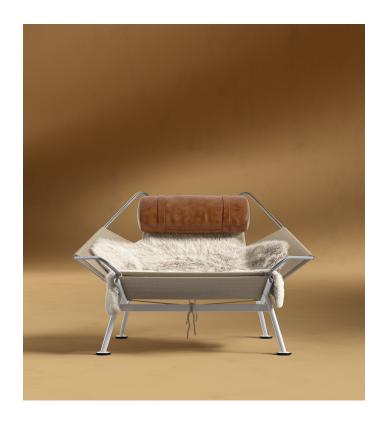

## Flag Halyard Chair

Perfectly balanced and built with a solid stainless steel frame and 240 meters of textured flag line, this modern industrial beauty upholds the iconic style of the original Danish design. As Hans Wegner conceived the idea for this chair while at the beach, the wide-set and low frame is naturally perfect for an afternoon rest, especially when matched with the cozy comfort of a sheepskin throw and vegan leather headrest.

## Details

This premium Rove Concepts reproduction features:

- Brushed #304 grade stainless steel resistant to chipping and flaking
- Perfect tension developed flag line
- Long-haired Australian sheepskin
- Powder-coated white base
- · Ottoman available separately