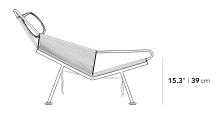

## Dimensions

41 in x 45.6 in x 31.7 in (Width x Depth x Height) All measurements are approximations.