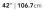

## Dimensions

42 in x 69.5 in x 25 in (Width x Depth x Height) Seat Height: 15 in Arm Height: 20.5 in All measurements are approximations.