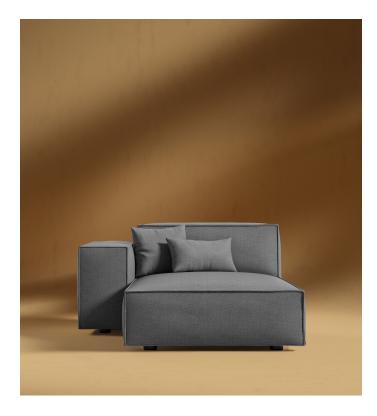

## Porter Left Arm Chaise

The Porter Left Facing Chaise is a simple structured seat with boxy flare and a low-set profile. Square arm rests are made like a side table, while an elevated back rest provides ample lean-back support. High-density foam cushioning is nicely rounded and perfectly firm. Detailed pipe stitching around the edges finishes the modern design that can be combined with other Porter Modular pieces to create your perfect sectional.