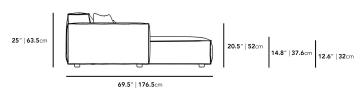

## Dimensions

42 in x 69.5 in x 25 in (Width x Depth x Height) Seat Height: 15 in Arm Height: 20.5 in All measurements are approximations.