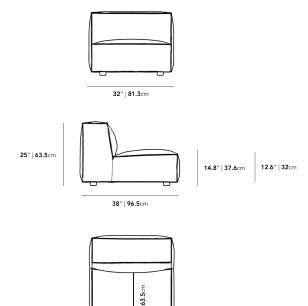

## Dimensions

32 in x 38 in x 24.4 in (Width x Depth x Height) Seat Height: 14.5 in Seat Depth: 25 in All measurements are approximations.