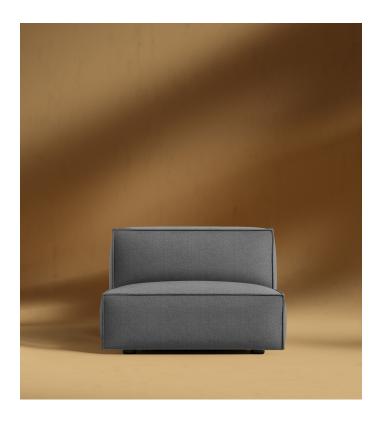

## **Porter Armless**

The Porter is a structured armless seat with boxy flare and a low-set profile. An elevated back rest provides ample lean-back support, while high-density foam cushioning is nicely rounded and perfectly firm. Detailed pipe stitching around the edges finishes the modern design that can be combined with other Porter Modular pieces to create your perfect sectional.

## Details

- Kiln-dried hardwood frame with doweled joints and reinforced corner blocks
- Soft-padded frame made with polyurethane foam wrapped in polyester fiber
- 8 gauge sinuous spring construction
- 3 layer eco-friendly high-density foam cushioning
- Medium-Firm Feel (Learn more about our sofa firmness here.)
- Legs require light assembly