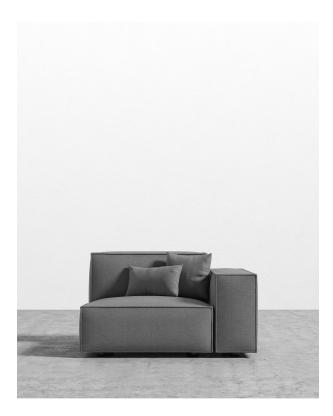

## Porter Right Arm Corner

The Porter is a simple structured corner seat with boxy flare and a low-set profile. Square arm rests are made like a side table, while an elevated back rest provides ample lean-back support. High-density foam cushioning is nicely rounded and perfectly firm. Detailed pipe stitching around the edges finishes the modern design that can be combined with other Porter Modular pieces to create your perfect sectional.

## Details

 Kiln-dried hardwood frame with doweled joints and reinforced corner blocks

Soft-padded frame made with polyurethane foam wrapped in polyester fiber

- 8 gauge sinuous spring construction
- 3 layer eco-friendly high-density foam cushioning
- Includes 2 feather filled throw cushions
- Medium-Firm Feel (Learn more about our sofa firmness here.)
- Legs require light assembly