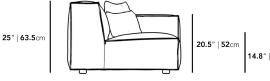

## Dimensions

42 in x 38 in x 25 in (Width x Depth x Height) Seat Height: 15 in Arm Height: 20.5 in All measurements are approximations.

42" | 106.7cm