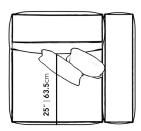

## Dimensions

42 in x 38 in x 25 in (Width x Depth x Height) Seat Height: 15 in Arm Height: 20.5 in All measurements are approximations.

42" | 106.7cm