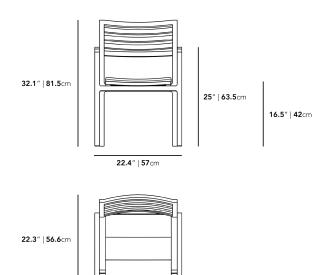

## Dimensions

22.4 in x 22.3 in x 32.1 in (Width x Depth x Height) All measurements are approximations.