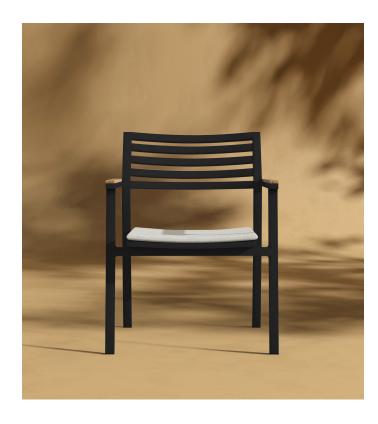

## Linnea Outdoor Dining Chair

Escape from city life with this simple modern design. The lovely Linnea Dining Chair is inspired by Scandinavian summers, with a natural minimalism that has the perfect touch of character. Constructed with durable performance fabric and beautiful Danish teak wood accents for longevity, perfect for your patio.

## Details

- High performance aluminum frame
- Fade resistant powder coated finish
- Danish style teak wood armrestsUV resistant fabric seat
- Stackable

Teak wood is a perfect material for the outdoors. While it is highly durable and low-maintenance, teak wood will patina over time and will need to be maintained to preserve the golden tone. Visit our product care video for regular maintenance care.