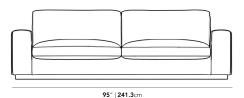

## Dimensions

95 in x 37 in x 30 in (Width x Depth x Height) Seat Height: 17 in Seat Depth: 22.5 in Arm Height: 21.5 in All measurements are approximations.