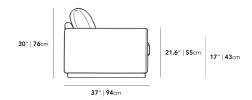

## Dimensions

95 in x 37 in x 30 in (Width x Depth x Height) Seat Height: 17 in Seat Depth: 22.5 in Arm Height: 21.5 in All measurements are approximations.