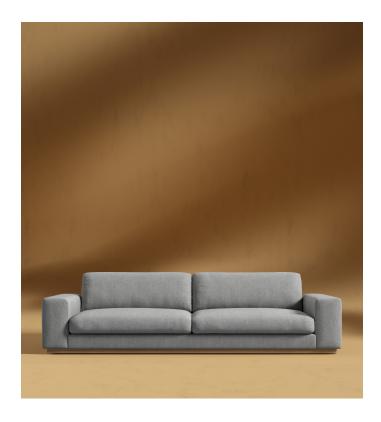

## Noah Sofa

Exuding stylish form and comfort, Noah is a wide-width and low profile piece inspired by modern and Nordic design. The gorgeous naturally finished hardwood base is a beautiful contrast to the customizable soft fabric upholstery. This base sits fully to the floor and is set back two inches for additional contrast, providing a grander illusion of size and space. The cushions easily seat three people in optimal comfort, with the width of the armrests also offering a functional purpose as a perfect place for resting your favorite drink or a book. Keep it cozy with the Noah Sofa, or go grand with the Noah Sectional.

## Details

- Kiln-dried hardwood frame with doweled joints and reinforced corner blocks
- Soft-padded frame made with polyurethane foam wrapped in polyester fiber
- 8 gauge sinuous spring construction
- 3 layer high-density foam cushioning topped with premium 100% goose feathers
- Solid smooth rubberwood base for a subtle Nordic / Westcoast touch