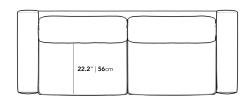

## Dimensions

95 in x 37 in x 30 in (Width x Depth x Height) Seat Height: 17 in Seat Depth: 22.5 in Arm Height: 21.5 in All measurements are approximations.