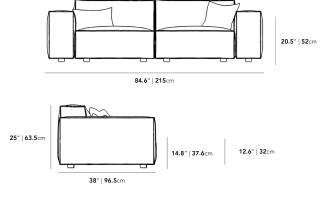

## Dimensions

84.6 in x 38.1 in x 24.4 in (Width x Depth x Height) Seat Height: 14.5 in Seat Depth: 25 in Arm Height: 19.5 in All measurements are approximations.