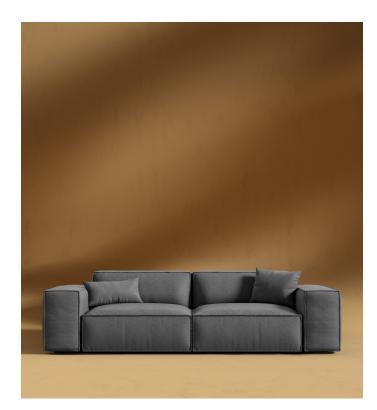

## Porter Sofa

The Porter Sofa is a simple structured sofa with boxy flare and a low-set profile. Square arm rests are made like a side table, while an elevated back rest provides ample lean-back support. High-density foam cushioning is nicely rounded and perfectly firm. Detailed pipe stitching around the edges finishes the modern design, perfect for any and every living space.