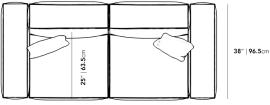

## Dimensions

84.6 in x 38.1 in x 24.4 in (Width x Depth x Height) Seat Height: 14.5 in Seat Depth: 25 in Arm Height: 19.5 in All measurements are approximations.