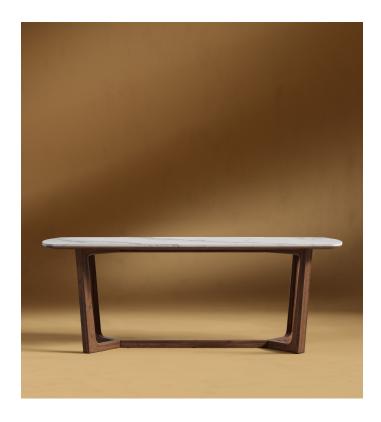

## **Evelyn Dining Table**

Gorgeous, opulent table top and a handsome dark base are like the perfect homecoming pair. Made with your choice of white lacquer, white or black ceramic, carrara or black marble and dark wood, the Evelyn Dining Table is an immediately modern classic, simply designed and ready to bring home.

## Details

- Choice of ceramic or marble top finished with natural wax and polished
- Solid ash wood legs
- Painted walnut finish
- This product will be shipped in a wooden crate, tools are recommended for unboxing