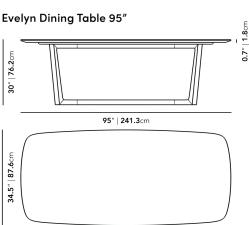

## Dimensions

70.9 in x 34.3 in x 29.5 in (Width x Depth x Height) All measurements are approximations.

Assembly Instructions Download