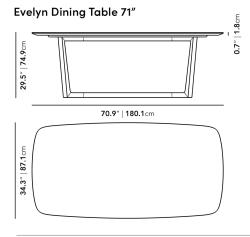

## Dimensions

70.9 in x 34.3 in x 29.5 in (Width x Depth x Height) All measurements are approximations.

Assembly Instructions Download