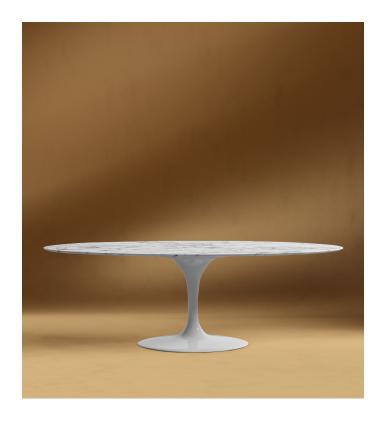

# Tulip Table Oval - Carrara

The Tulip Table series is a premium reproduction line inspired by Finnish and American mid-century architecture, a period vastly characterised by the simplification of everyday living. Smooth marble sits atop a glossy white base for a sophisticated profile that is instantly recognizable. The unique single pedestal base is made from strong cast aluminum to support a heavy marble top whilst eliminating the unnecessary clutter of legs underneath.

#### Details

This premium Rove Classics reproduction features:

- White Carrara marble
- Finished with natural sealant
- Beveled underside edge
- Cast aluminum base with gloss finish
- Base has 5-step powder coat resistant to chipping
- Oval shape
- Assembly is required
- Diameter may vary by approximately 0.5"
- Natural markings may vary
- This product will be shipped in a wooden crate, tools are recommended for unboxing