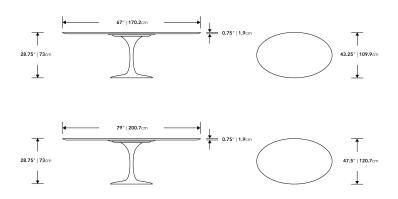

#### Dimensions

67 in x 43.25 in x 28.75 in (Width x Depth x Height)

### Additional Dimensions

79 in x 47.5 in x 28.75 in - (79" | 201cm Size, White Carrara Marble Surface, White Base Options)

79 in x 47.5 in x 28.75 in - (79" | 201cm Size, White Carrara Marble Surface, Black Base Options)