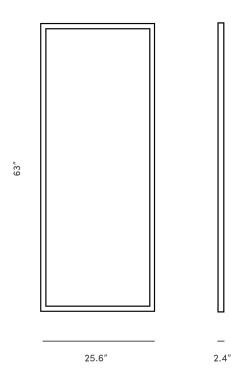

## Dimensions

25.6 in x 2.4 in x 63 in (Width x Depth x Height) All measurements are approximations.