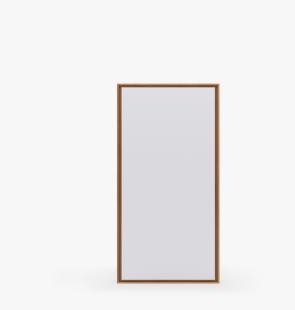

## **Finn Mirror**

The nature of glass has the ability to transform small spaces into larger rooms, while the texture of natural wood creates a type of Scandinavian warmth. A beautiful piece designed for propping effortlessly against expansive walls, the Finn Mirror is both a practical object and decorative object of desire.

## Details

- Mirrored glass Choice of ash wood or walnut veneer
- Leaning floor mirror, no hardware included •
- . 102 lbs

 Mirror can be mounted to the wall for security, using walnut-stained wall cleats. Please note, white glove delivery does not include installation of wall mounts using french cleats.