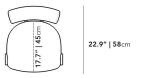

## Dimensions

20 in x 22.9 in x 31.5 in (Width x Depth x Height) Seat Height: 18.5 in Seat Depth: 17.7 in All measurements are approximations.

20" | 51cm