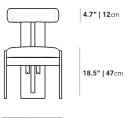

## Dimensions

20 in x 22.9 in x 31.5 in (Width x Depth x Height) Seat Height: 18.5 in Seat Depth: 17.7 in All measurements are approximations.

20" | 51cm