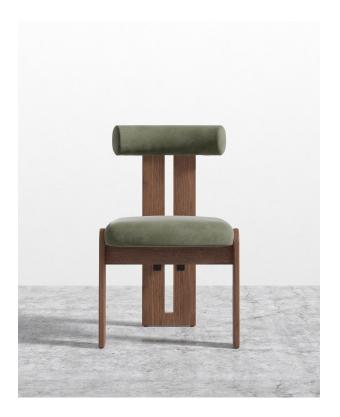

# **Tola Dining Chair**

The Tola Dining Chair infuses any home with a sophisticated elegance, radiating a delightful harmony. With its plush, curved silhouette complemented by rich wood tones, the Tola effortlessly stands out in any dining room.

## Dimensions

20 in x 22.9 in x 31.5 in (Width x Depth x Height) Seat Height: 18.5 in Seat Depth: 17.7 in All measurements are approximations.

20" | 51cm