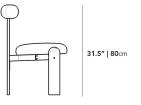

## Dimensions

20 in x 22.9 in x 31.5 in (Width x Depth x Height) Seat Height: 18.5 in Seat Depth: 17.7 in All measurements are approximations.

20" | 51cm