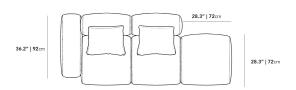

## Dimensions

99 in x 40.1 in x 28.7 in (Width x Depth x Height) All measurements are approximations.

Assembly Instructions

Download

**40.1" | 102**cm