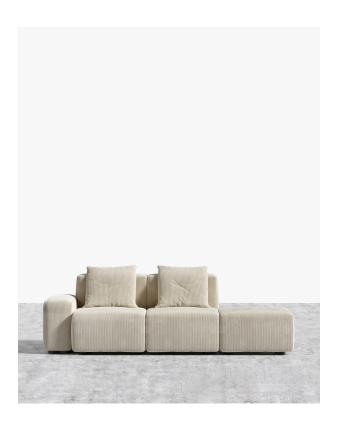

## Kaye Open End Sofa S

Imbued with a sense of luxury and comfort the Kaye Open End Sofa S brings a dream-like feel to any environment. Luxuriously draped in contemporary, plush fabrics, the Kaye serves as the ideal customizable modular sofa to harmonize seamlessly with your unique space. Enjoy our preset configuration or customize your own design by purchasing pieces separately.

## Dimensions

99 in x 40.1 in x 28.7 in (Width x Depth x Height) All measurements are approximations.

Assembly Instructions

Download

**40.1" | 102**cm