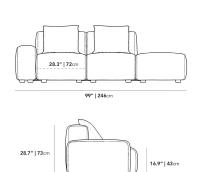

## Dimensions

99 in x 40.1 in x 28.7 in (Width x Depth x Height) All measurements are approximations.

Assembly Instructions

Download

**40.1" | 102**cm