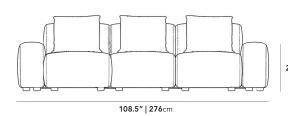

## Dimensions

108.5 in x 68.5 in x 28.7 in (Width x Depth x Height)
All measurements are approximations.

Assembly Instructions

Download