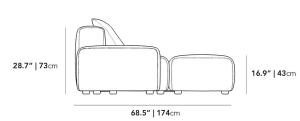

## Dimensions

108.5 in x 68.5 in x 28.7 in (Width x Depth x Height)
All measurements are approximations.

Assembly Instructions

Download