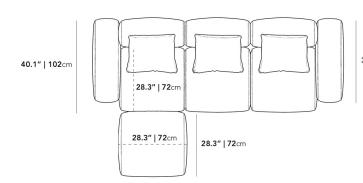

## Dimensions

108.5 in x 68.5 in x 28.7 in (Width x Depth x Height)
All measurements are approximations.

Assembly Instructions

Download