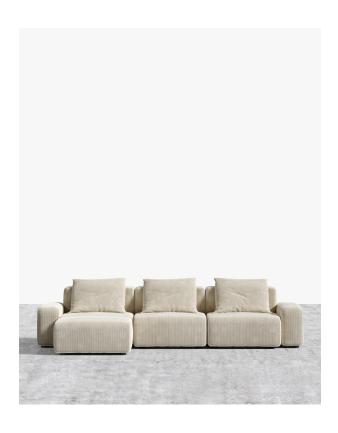

## Kaye Sectional Sofa S

Imbued with a sense of luxury and comfort the Kaye Sectional Sofa S brings a dream-like feel to any environment. Luxuriously draped in contemporary, plush fabrics, the Kaye serves as the ideal customizable modular sectional to harmonize seamlessly with your unique space. Enjoy our preset configuration or customize your own design by purchasing pieces separately.

## Details

- Patent pending tool-free smart connector system allows for one person easy-to-follow assembly
- Ergonomic design featuring ultra comfortable padding with elevated backrest pillow support
- Made from 100% vegan, cruelty-free materials including blended bio cotton filling
- Fabric treated with liquid-repellent technology
- Fully removable covers allow for easy cleaning and changing colors
- · Infinite configurations for adaptable home sizes
- This set includes 3 backrests S, 2 armrests, 4 ottomans S, 3 backrest pillows S, and connectors