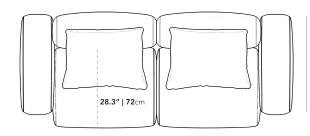

## Dimensions

97.6 in x 40.1 in x 28.7 in (Width x Depth x Height) All measurements are approximations.

Assembly Instructions

Download