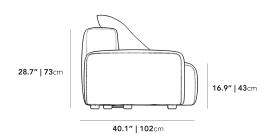

## Dimensions

97.6 in x 40.1 in x 28.7 in (Width x Depth x Height) All measurements are approximations.

Assembly Instructions

Download