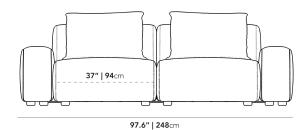

## Dimensions

97.6 in x 40.1 in x 28.7 in (Width x Depth x Height) All measurements are approximations.

Assembly Instructions

Download