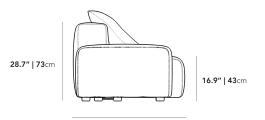

122.8 in x 40.1 in x 28.7 in (Width x Depth x Height) All measurements are approximations.

Assembly Instructions Download

122.8" | 312cm