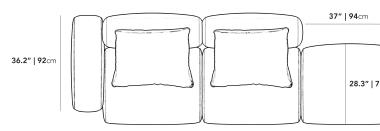

122.8 in x 40.1 in x 28.7 in (Width x Depth x Height) All measurements are approximations.

Assembly Instructions Download

122.8" | 312cm