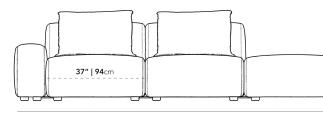

122.8 in x 40.1 in x 28.7 in (Width x Depth x Height) All measurements are approximations.

Assembly Instructions Download

122.8" | 312cm