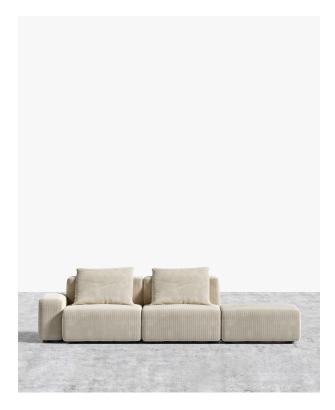

## Kaye Open End Sofa L

Imbued with a sense of luxury and comfort the Kaye Open End Sofa brings a dream-like feel to any environment. Luxuriously draped in contemporary, plush fabrics, the Kaye serves as the ideal customizable modular sofa to harmonize seamlessly with your unique space. Enjoy our preset configuration or customize your own design by purchasing pieces separately.

122.8 in x 40.1 in x 28.7 in (Width x Depth x Height) All measurements are approximations.

Assembly Instructions Download

122.8" | 312cm